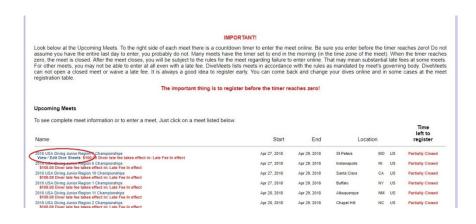

## **Edit Dive Sheet Instructions**

Once you or your diver is registered for a meet and the meet is open/event is open online, you will use the DiveMeets ID and password to log in.

Click Log In

| T | 1                 | JA.          | ^            |                                  | 2,590 Dive Scores: 3,6        | and the second second second second | and a second | and the second |                   |
|---|-------------------|--------------|--------------|----------------------------------|-------------------------------|-------------------------------------|----------------------------------------------------------------------------------------------------------------|------------------------------------------------------------------------------------------------------------------|-------------------|
|   | About Us          | Meets        | Find         | DiveMeets Rankings               | Compare Divers                | RSS Feed                            | Software                                                                                                       | Help & FAQs                                                                                                      | Login             |
| L | ogin: C           | oac          | hes,         | Divers, Mee                      | t Directors                   | 5                                   |                                                                                                                |                                                                                                                  | English   Español |
|   |                   |              |              | DiveMeets ID:<br>Password:       | Log in                        |                                     |                                                                                                                |                                                                                                                  |                   |
|   | Divers:           |              |              |                                  |                               |                                     |                                                                                                                |                                                                                                                  |                   |
|   | 1. Before you ma  | ay enter a d | ive meet, y  | ou must be registered in our sys | tem.                          |                                     |                                                                                                                |                                                                                                                  |                   |
|   | 2. Registration f | or a DiveMe  | ets ID is fr | ee.                              |                               |                                     |                                                                                                                |                                                                                                                  |                   |
|   | 3. Important: If  | you are alre | ady have r   | egistered with DiveMeets, do not | t try and register again. Ple | ase click on the "F                 | Forgot your pass                                                                                               | word or DiveMeets IE                                                                                             | )" link below.    |
|   |                   |              |              | Forgot y                         | your password or DiveMeet     | ts ID                               |                                                                                                                |                                                                                                                  |                   |